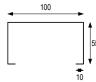

REINFORCING CHANNEL I **DETAILS** 

REINFORCING CHANNEL II **DETAILS** 

REINFORCING CHANNEL III **DETAILS** 

www.simplystainless.com Modular Sinks Tables and Shelving

## FULL SS CONSTRUCTION NOTES:

- 1. TOP MADE FROM 1.2mm STAINLESS STEEL.
- CHANNEL REINFORCING I, II & III MADE FROM
   1.2mm STAINLESS STEEL.
   FRAME MADE FROM Ø38mm STAINLESS STEEL
- 4. UNDERSHELF MADE FROM 1.2mm STAINLESS
- STEEL.