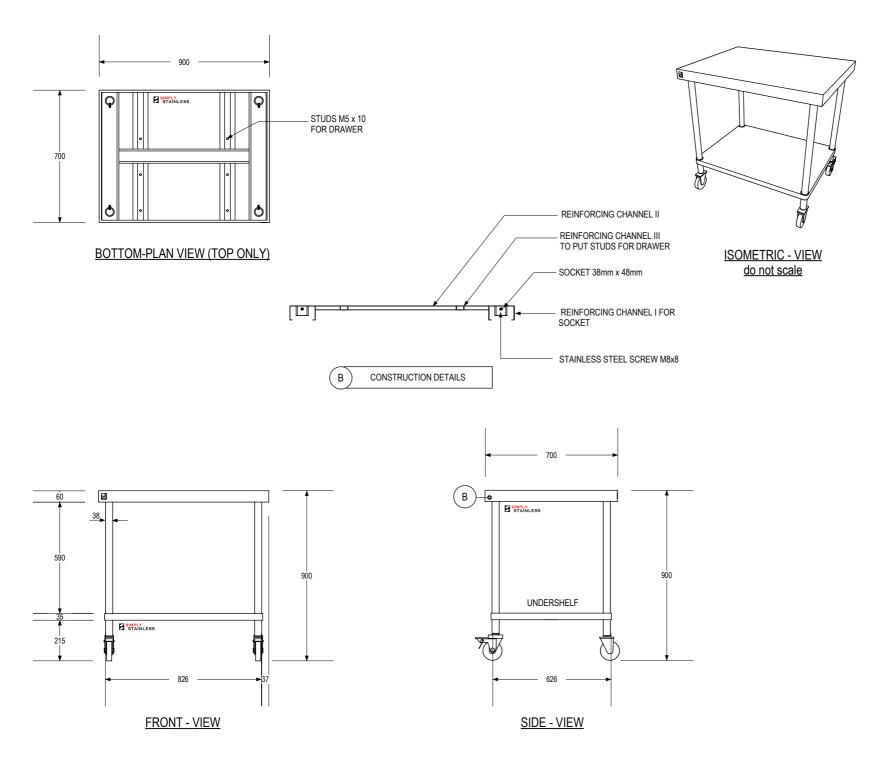

## **EU 03-7-0900 MOBILE WORK BENCH**

## FULL SS CONSTRUCTION NOTES:

- 1. TOP MADE FROM 1.2mm STAINLESS STEEL.
- CHANNEL REINFORCING I, II & III MADE FROM
   1.2mm STAINLESS STEEL.
   FRAME MADE FROM Ø38mm STAINLESS STEEL
- 4. UNDERSHELF MADE FROM 1.2mm STAINLESS
- STEEL.

  5. FEET ARE Ø100mm SWIVEL CASTORS, 3x LOCKING & 3x NON-LOCKING.