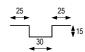

REINFORCING CHANNEL I **DETAILS** 

REINFORCING CHANNEL II **DETAILS** 

REINFORCING CHANNEL III **DETAILS** 

www.simplystainless.com Modular Sinks Tables and Shelving

## FULL SS CONSTRUCTION NOTES:

- 1. TOP MADE FROM 1.2mm STAINLESS STEEL.
- CHANNEL REINFORCING I, II & III MADE FROM
   1.2mm STAINLESS STEEL.
   FRAME MADE FROM Ø38mm STAINLESS STEEL
- 4. UNDERSHELF MADE FROM 1.2mm STAINLESS
- STEEL.