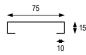

REINFORCING CHANNEL I **DETAILS** 

REINFORCING CHANNEL II **DETAILS** 

REINFORCING CHANNEL III **DETAILS** 

www.simplystainless.com Modular Sinks Tables and Shelving

## FULL SS CONSTRUCTION NOTES:

- 1. TOP MADE FROM 1.2mm STAINLESS STEEL.
- CHANNEL REINFORCING I, II & III MADE FROM
   1.2mm STAINLESS STEEL.
   FRAME MADE FROM Ø38mm STAINLESS STEEL
- 4. UNDERSHELF MADE FROM 1.2mm STAINLESS
- STEEL.